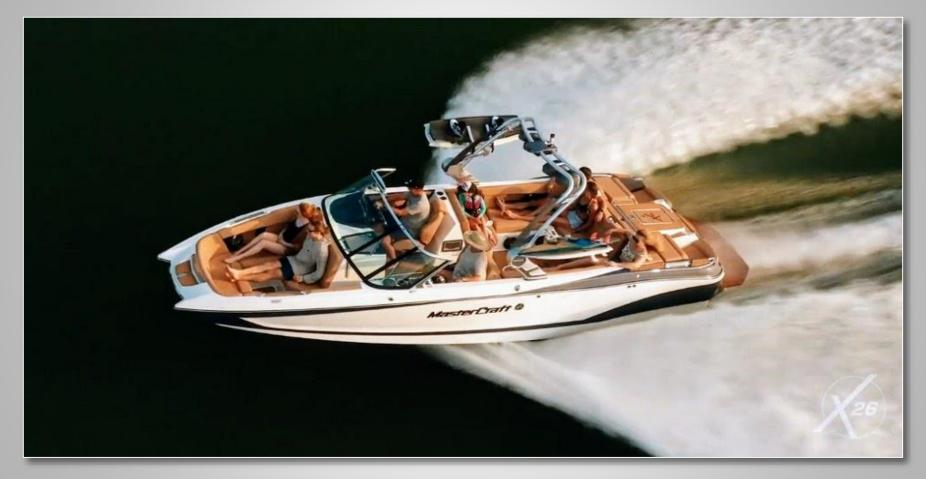

### **Description**

The 2022 yacht-certified X26 is unlike any other on the water. From bow to stern it is designed to be the most unique and luxurious boat available for family fun and water sports. With its advanced surf star package, there is not a better option around for wakesurfing, wakeboarding, and waterskiing.

#### **Features**

-2022 New vessel On board Head (bathroom)

- -Comfort and Convience package
- -Convertible rear seating
- -Bow lounge seating
- -Swim ladder