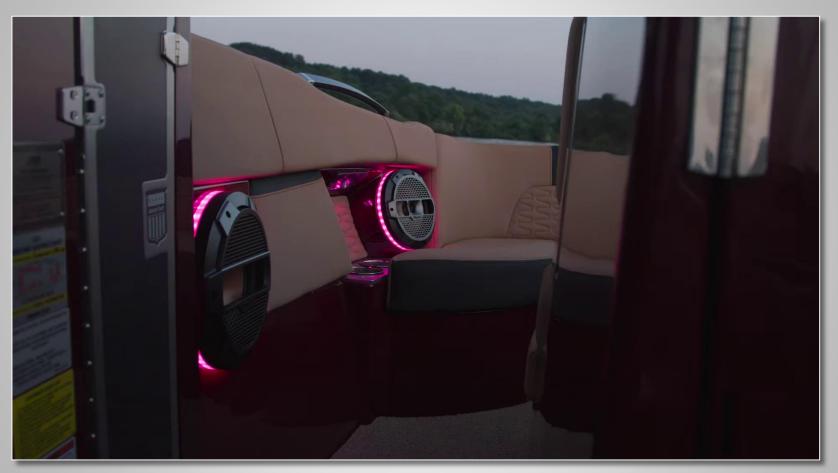

### **Description**

The 2022 yacht-certified X26 is unlike any other on the water. From bow to stern it is designed to be the most unique and luxurious boat available for family fun and water sports. With its advanced surf star package, there is not a better option around for wakesurfing, wakeboarding, and waterskiing.

#### **Features**

-2022 New vessel On board Head (bathroom)

- -Comfort and Convience package
- -Convertible rear seating
- -Bow lounge seating
- -Swim ladder