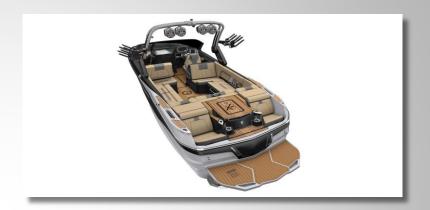

### Specs

Model: 26' Mastercraft

Length: 26 ft 5 in Beam: 8 ft 6 in Year Built: 2022

Engine(s): Max 522 HP

Fuel: 408.8 L

Max Speed: 30 MPH

Cruising Guests: 12

#### **Features**

-2022 New vessel On board Head (bathroom)

- -Comfort and Convience package
- -Convertible rear seating
- -Bow lounge seating
- -Swim ladder