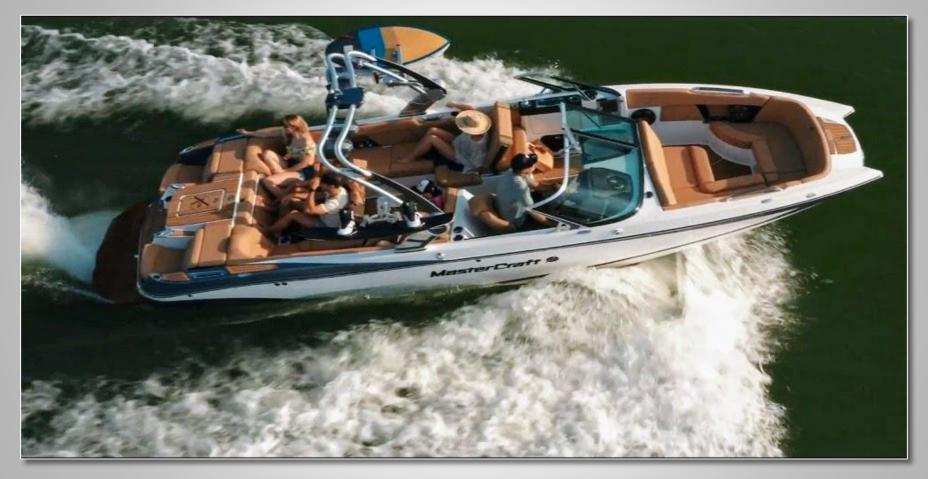

### Specs

Model: 26' Mastercraft

Length: 26 ft 5 in Beam: 8 ft 6 in Year Built: 2022

Engine(s): Max 522 HP

Fuel: 408.8 L

Max Speed: 30 MPH

Cruising Guests: 12