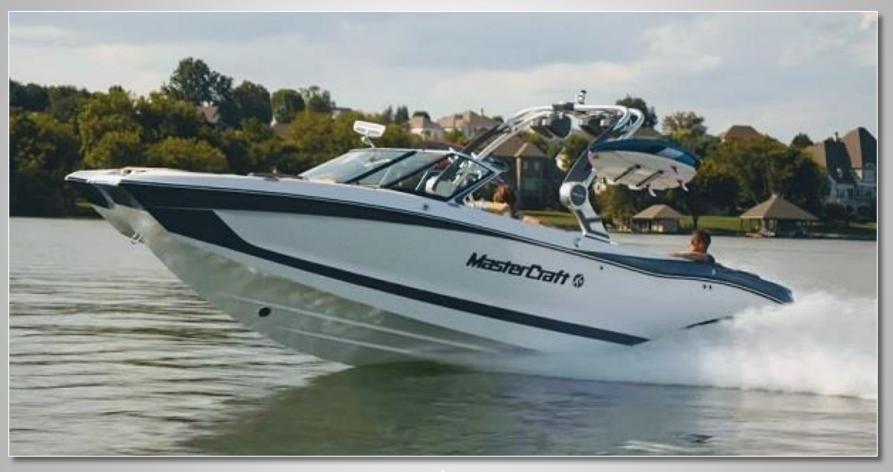

### **Description**

The 2022 yacht-certified X26 is unlike any other on the water. From bow to stern it is designed to be the most unique and luxurious boat available for family fun and water sports. With its advanced surf star package, there is not a better option around for wakesurfing, wakeboarding, and waterskiing.

### Specs

Model: 26' Mastercraft

Length: 26 ft 5 in Beam: 8 ft 6 in Year Built: 2022

Engine(s): Max 522 HP

Fuel: 408.8 L

Max Speed: 30 MPH

Cruising Guests: 12