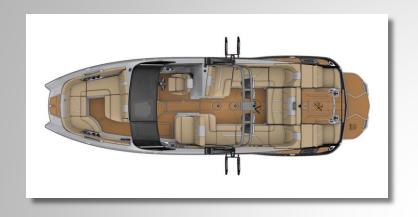

### Specs

Model: 26' Mastercraft

Length: 26 ft 5 in Beam: 8 ft 6 in Year Built: 2022

Engine(s): Max 522 HP

Fuel: 408.8 L

Max Speed: 30 MPH

Cruising Guests: 12

#### **Features**

-2022 New vessel On board Head (bathroom)

- -Comfort and Convience package
- -Convertible rear seating
- -Bow lounge seating
- -Swim ladder